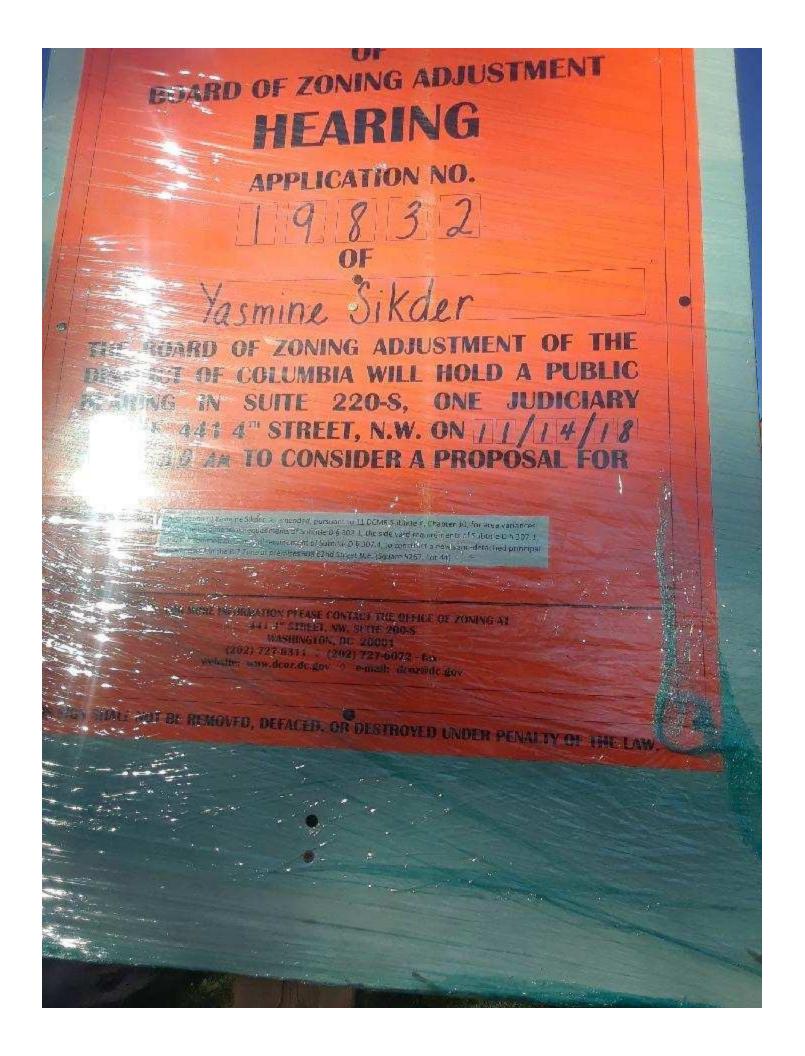

| (Revised 8/2/16)                                                                                                  |                                                                  | 20 er nodel ser konne det en betre en drie det sindakten sos angede en | Ca                                                                                                              | se No. 198                                                                                                       | 32                    |
|-------------------------------------------------------------------------------------------------------------------|------------------------------------------------------------------|------------------------------------------------------------------------|-----------------------------------------------------------------------------------------------------------------|------------------------------------------------------------------------------------------------------------------|-----------------------|
|                                                                                                                   | BEFORE THI<br>AND ZONING COM                                     | BOARD OF ZONI                                                          | A STATE OF A | and the second |                       |
|                                                                                                                   |                                                                  | 145 – AFFIDAVIT                                                        |                                                                                                                 | Soundar                                                                                                          |                       |
|                                                                                                                   | Before completing this for                                       |                                                                        |                                                                                                                 | reverse side.                                                                                                    | <u></u>               |
|                                                                                                                   | Print or type-a<br>(Name of person posting the property)         | Il information unless                                                  | otherwise indicated                                                                                             | 1.                                                                                                               |                       |
| SARA                                                                                                              | H N LUDMILA                                                      | ·                                                                      | , being first duly sw                                                                                           |                                                                                                                  |                       |
| On 10/2                                                                                                           | 412,018 at                                                       | 3.00 Pm                                                                | nej                                                                                                             | I caused                                                                                                         | number of notices)    |
| Zoning Sign(s) furnished by the Office of Zoning to be posted on private property known as:                       |                                                                  |                                                                        |                                                                                                                 |                                                                                                                  |                       |
|                                                                                                                   | 308                                                              | (address of premises<br>Band St                                        |                                                                                                                 |                                                                                                                  |                       |
| 2. 10. S                                                                                                          |                                                                  | the public on the foll                                                 |                                                                                                                 | (es                                                                                                              |                       |
| I caused to be taken                                                                                              | (no. of photos)                                                  | (s), attached hereto,                                                  |                                                                                                                 |                                                                                                                  | rly depict each       |
| Zoning Sign as seen by the public. The photographs are numbered and correspond to the following street frontages: |                                                                  |                                                                        |                                                                                                                 |                                                                                                                  |                       |
| Photograph No.                                                                                                    | sy the public. The photograph                                    |                                                                        | t Frontage                                                                                                      | onowing street ito                                                                                               |                       |
| 1                                                                                                                 | 627                                                              | and the second second second                                           |                                                                                                                 | <u></u>                                                                                                          |                       |
| 2                                                                                                                 | 62r                                                              | d St NE                                                                |                                                                                                                 |                                                                                                                  |                       |
| e                                                                                                                 |                                                                  |                                                                        | s.                                                                                                              |                                                                                                                  |                       |
|                                                                                                                   |                                                                  |                                                                        | z na konferencia ka                                                         | na na mana kang kana kang sana darang sana sa                                                                    |                       |
| ·····                                                                                                             | ······································                           |                                                                        |                                                                                                                 |                                                                                                                  |                       |
|                                                                                                                   |                                                                  | <del></del>                                                            | ин <del>овилисти, к</del>                                                                                       | <u></u>                                                                                                          | <u></u>               |
|                                                                                                                   |                                                                  | *****                                                                  |                                                                                                                 |                                                                                                                  |                       |
|                                                                                                                   |                                                                  | ·····                                                                  |                                                                                                                 |                                                                                                                  |                       |
| Villecertify in the                                                                                               | the above information is true                                    | and correct to the be                                                  | stolion/oustroom                                                                                                | adro information                                                                                                 | තර රිංචිතර - බැහැ     |
|                                                                                                                   | ictitious name or address and,<br>Law and subject to a fine of r | or knowingly making                                                    | any false statemer                                                                                              | t on this form is in                                                                                             |                       |
|                                                                                                                   |                                                                  | D.C. Official Code § 2                                                 |                                                                                                                 | TINGTOLOGIOUS                                                                                                    |                       |
| Date:                                                                                                             | 0 31 / 2018                                                      | Signature:                                                             | Surah N.                                                                                                        | Indmite.                                                                                                         |                       |
| Subscribed and sworn                                                                                              | to before me this 10 <sup>th</sup>                               | day of Octob                                                           | 1) (year)<br>er, 2018.                                                                                          | 10001164                                                                                                         | ×, ',                 |
|                                                                                                                   | (Signature)                                                      | HALIATIE                                                               | )                                                                                                               | -0-155/                                                                                                          | N ANT .               |
|                                                                                                                   | Notary Public, D.                                                | <u>tixt</u>                                                            |                                                                                                                 | D'NOTA                                                                                                           | Ay of a               |
|                                                                                                                   |                                                                  | (date)                                                                 |                                                                                                                 | D. PUBLI                                                                                                         | C 5. 4                |
| My commission expire                                                                                              | es on:                                                           |                                                                        |                                                                                                                 | · Boa                                                                                                            | rd of Zoning Adjustme |
|                                                                                                                   |                                                                  |                                                                        |                                                                                                                 | 1                                                                                                                | CASE NO 19832         |